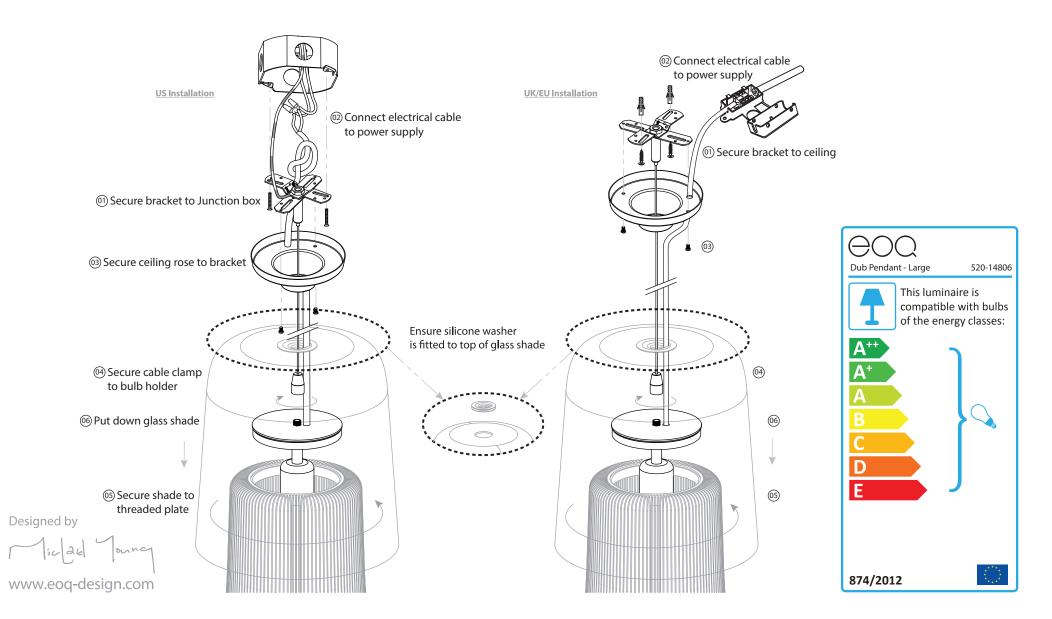

aged it should be replaced immedietely by qualified personnel to ensure there is no further danger to the user.

## **Technical Data**

This product is not supplied with a bulb. Please use a certified E27 (E26 for US ver) bulb that lies within the suggested energy efficiency index as stated on the energy efficiency label. Any bulb used must comply with the recommended maximum voltage suggested on the safety label located on the product.

EOQ will not accept any responsibility for any accidents or injury that occurs due to the use of incorrect bulbs.

## **Cleaning Instructions**

Ensure that the power supply has been turned OFF before cleaning the product. The product can be cleaned with a soft damp cloth and mild detergent.

Do not use alcohol or any other solvents to clean the product.